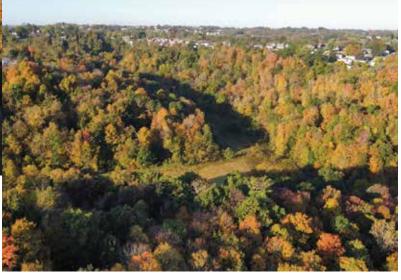

## Online Only – 78+ Acres

MOSTLY WOODED WITH ABUNDANCE OF WILDLIFE & NATURE - SOME TIMBER - JEFFERSON CO.

Absolute auction, all sells to the highest bidder online only. Location:

**GPS ADDRESS US VALLEY VIEW AVE.,** STEUBENVILLE, OH 43952.

REAL ESTATE: 78.7 acres - 80% wooded. Loads of nature and wildlife. Two access points off Valley View Ave. & Greenwich Ave. Some timber. Walk the land at your convenience. Nice recreational property close to town.