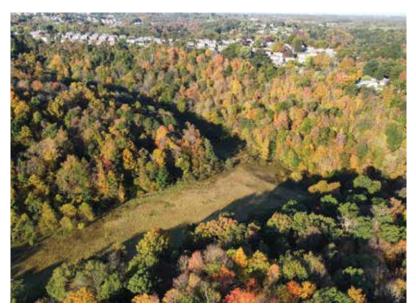

## Online Only – 78+ Acres

MOSTLY WOODED WITH ABUNDANCE OF WILDLIFE & NATURE - SOME TIMBER - JEFFERSON CO.

Absolute auction, all sells to the highest bidder online only. Location:

**GPS ADDRESS US VALLEY VIEW AVE.,** STEUBENVILLE, OH 43952.

REAL ESTATE: 78.7 acres - 80% wooded. Loads of nature and wildlife. Two access points off Valley View Ave. & Greenwich Ave. Some timber. Walk the land at your convenience. Nice recreational property close to town.