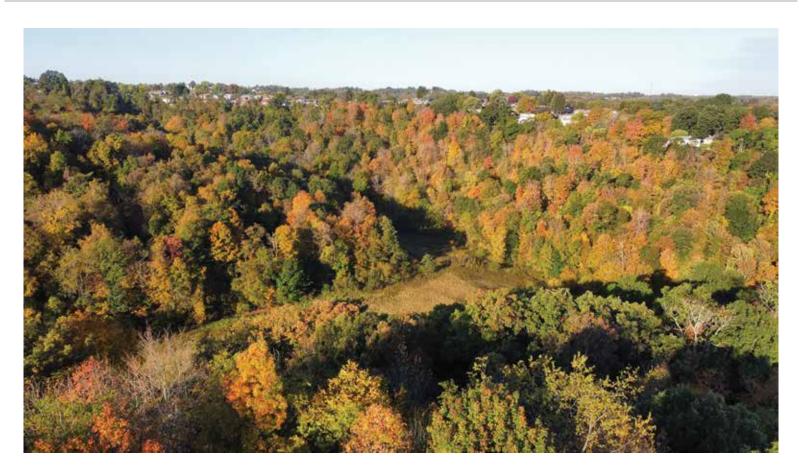

## Online Only – 78+ Acres

MOSTLY WOODED WITH ABUNDANCE OF WILDLIFE & NATURE - SOME TIMBER - JEFFERSON CO.

Absolute auction, all sells to the highest bidder online only. Location:

**GPS ADDRESS US VALLEY VIEW AVE.,** STEUBENVILLE, OH 43952.

REAL ESTATE: 78.7 acres - 80% wooded. Loads of nature and wildlife. Two access points off Valley View Ave. & Greenwich Ave. Some timber. Walk the land at your convenience. Nice recreational property close to town.