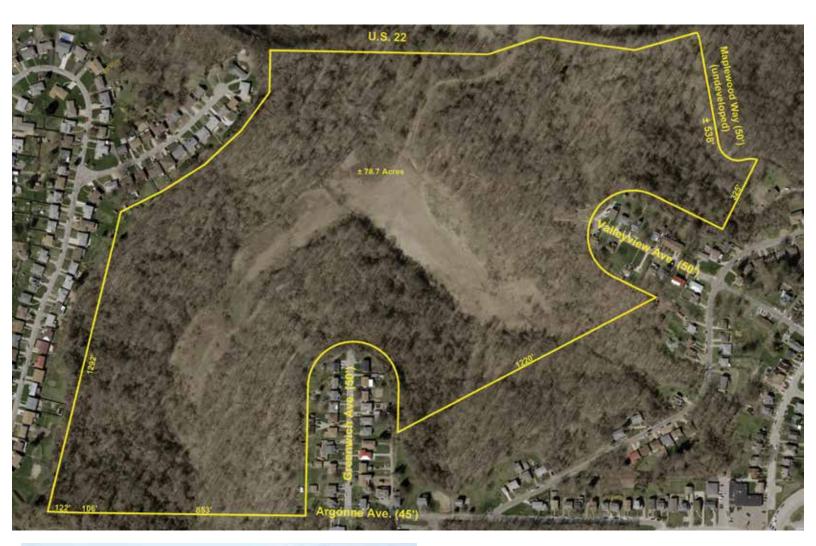

## Online Only – 78+ Acres

MOSTLY WOODED WITH ABUNDANCE OF WILDLIFE & NATURE - SOME TIMBER - JEFFERSON CO.

Absolute auction, all sells to the highest bidder online only. Location:

**GPS ADDRESS US VALLEY VIEW AVE.,** STEUBENVILLE, OH 43952.

REAL ESTATE: 78.7 acres - 80% wooded. Loads of nature and wildlife. Two access points off Valley View Ave. & Greenwich Ave. Some timber. Walk the land at your convenience. Nice recreational property close to town.